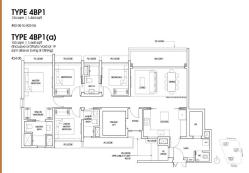

## **RESIDENTIAL - CONDOMINIUM** 1,464SQFT (136SQM) / CALL FOR PRICE!

4 - Bedroom Premium (with Private Lift)

## 30 PINE GROVE, CLEMENTI PARK, UPPER BUKIT **TIMAH, SINGAPORE 596468**

SGLD62393909 ■ LISTING ID: TENURE: **LEASEHOLD 99** 

TITLE:

■ SIZE BUILT-UP: 1,464SQFT (136SQM) 5.798AC (2.346HA) SITE AREA:

■ NO. OF FLOORS:

■ FLOOR/LEVEL: 7 - LOW FLOOR

■ BED ROOMS: ■ BATH ROOMS: **MAIDS ROOMS:** N/A ■ PARKING SPACES:

**REGULAR LAYOUT TYPE:** 

**■ FACING:** ■ VIEWING: OTHER

■ SELLING PRICE: FOR PRICE!

**■ COMPLETION YEAR:** 

**CONDITION: ORIGINAL CONDITION ■ FURNISHING:** PARTIALLY FURNISHED