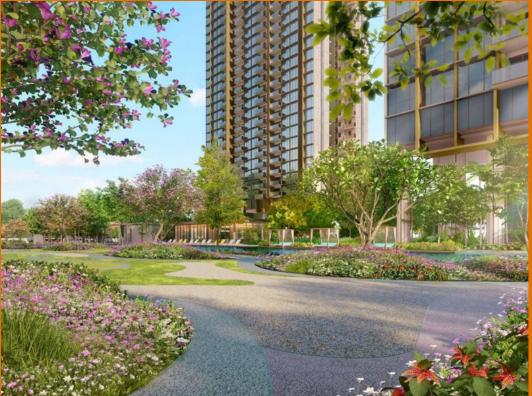

#### PINETREE HILL

Condominium for Sale: Partially furnished, 4 bedroom, 4 bathroom. Completion in 2027, this unit is in original condition. Tenure: Leasehold 99 Located in Singapore's district D21 near Clementi Park, Upper Bukit Timah in the area Central West (Central region).

## **EXTERIOR FACILITIES**

24 Hours Security

Basketball Court

Covered Car Park

Function Room

VISIT THIS PROPERTY AT: https://projects.huttonsgroup.com/pinetree-hill/property/sgld62393909